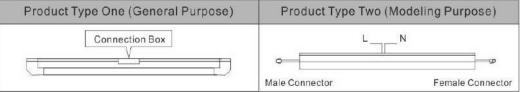

*Product Overview**

| Energy efficiency class  | A+                            |  |
|--------------------------|-------------------------------|--|
| PF                       | >0.5                          |  |
| CCT(K)                   | 3000-4000-6500 K              |  |
| CRI(Ra)                  | >80                           |  |
| Voltage (V)              | 220-240 V                     |  |
| Frequency(Hz)            | 50/60Hz                       |  |
| Lifespan (hrs)           | 30000/100000 Switching Cycles |  |
| Working Temperature ( C) | -15-45                        |  |
| Storage Temperature ( C) | -15-45                        |  |
| •                        |                               |  |

### **Energy Label**



## SMD breakdown drawing

































Based on actual product purchased