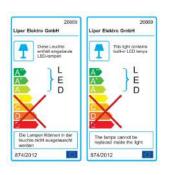

m |





# LED TUBE D-2 Series















#### **Product Overview**

| Energy efficiency class  | A+                            |  |
|--------------------------|-------------------------------|--|
| PF                       | >0.5                          |  |
| CCT(K)                   | 3000-4000-6500 K              |  |
| CRI(Ra)                  | >80                           |  |
| Voltage (V)              | 220-240 V                     |  |
| Frequency(Hz)            | 50/60Hz                       |  |
| Lifespan (hrs)           | 30000/100000 Switching Cycles |  |
| Working Temperature ( C) | -15-45                        |  |
| Storage Temperature ( C) | -15-45                        |  |
| •                        |                               |  |

### **Energy Label**



## SMD breakdown drawing

































Based on actual product purchased