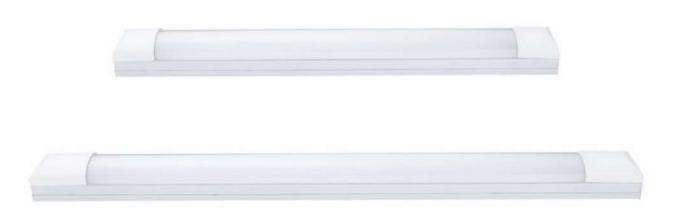

# **LED TUBE D-2 Series**

| Modell                              | Leistung                | Lumen                      | Verdunklung | Produktgröße                                      |
|-------------------------------------|-------------------------|----------------------------|-------------|---------------------------------------------------|
| Model                               | Power                   | Lumen                      | DIM         | Product size                                      |
| LPTL18D04<br>LPTL36D04<br>LPTL45D04 | • 18W<br>• 36W<br>• 45W | 1530LM<br>3100LM<br>4050LM | N<br>N      | Ø 600x63x37mm<br>Ø 1200x63x37mm<br>Ø 1500x63x37mm |

# LED TUBE D-2 Series