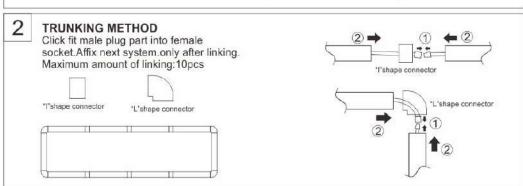

duct Overview**

| Energy efficiency class  | A+                            |  |
|--------------------------|-------------------------------|--|
| PF                       | >0.5                          |  |
| CCT(K)                   | 3000-4000-6500 K              |  |
| CRI(Ra)                  | >80                           |  |
| Voltage (V)              | 220-240 V                     |  |
| Frequency(Hz)            | 50/60Hz                       |  |
| Lifespan (hrs)           | 30000/100000 Switching Cycles |  |
| Working Temperature ( C) | -15-45                        |  |
| Storage Temperature ( C) | -15-45                        |  |
| •                        |                               |  |

### **Energy Label**



## SMD breakdown drawing

































Based on actual product purchased