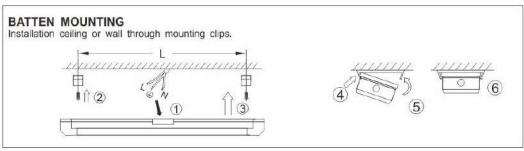

**Product Overview**

| Energy efficiency class  | A+                            |  |
|--------------------------|-------------------------------|--|
| PF                       | >0.5                          |  |
| CCT(K)                   | 3000-4000-6500 K              |  |
| CRI(Ra)                  | >80                           |  |
| Voltage (V)              | 220-240 V                     |  |
| Frequency(Hz)            | 50/60Hz                       |  |
| Lifespan (hrs)           | 30000/100000 Switching Cycles |  |
| Working Temperature ( C) | -15-45                        |  |
| Storage Temperature ( C) | -15-45                        |  |
| •                        |                               |  |

### **Energy Label**



## SMD breakdown drawing

































Based on actual product purchased