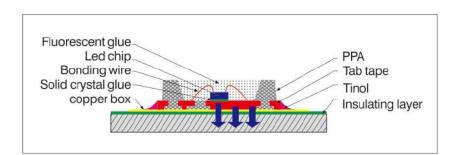

es















#### **Product Overview**

| Energy efficiency class  | A+                            |  |
|--------------------------|-------------------------------|--|
| PF                       | >0.5                          |  |
| CCT(K)                   | 3000-4000-6500 K              |  |
| CRI(Ra)                  | >80                           |  |
| Voltage (V)              | 220-240 V                     |  |
| Frequency(Hz)            | 50/60Hz                       |  |
| Lifespan (hrs)           | 30000/100000 Switching Cycles |  |
| Working Temperature ( C) | -15-45                        |  |
| Storage Temperature ( C) | -15-45                        |  |
| •                        |                               |  |

### **Energy Label**



## SMD breakdown drawing

































Based on actual product purchased