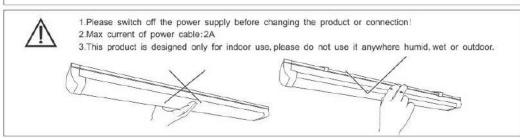

ct Overview**

| Energy efficiency class  | A+                            |  |
|--------------------------|-------------------------------|--|
| PF                       | >0.5                          |  |
| CCT(K)                   | 3000-4000-6500 K              |  |
| CRI(Ra)                  | >80                           |  |
| Voltage (V)              | 220-240 V                     |  |
| Frequency(Hz)            | 50/60Hz                       |  |
| Lifespan (hrs)           | 30000/100000 Switching Cycles |  |
| Working Temperature ( C) | -15-45                        |  |
| Storage Temperature ( C) | -15-45                        |  |
| •                        |                               |  |

### **Energy Label**



## SMD breakdown drawing

































Based on actual product purchased