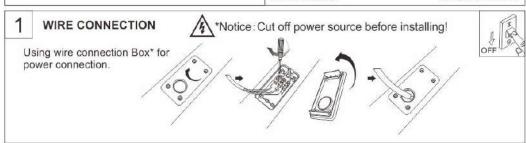

roduct Overview**

| Energy efficiency class  | A+                            |  |
|--------------------------|-------------------------------|--|
| PF                       | >0.5                          |  |
| CCT(K)                   | 3000-4000-6500 K              |  |
| CRI(Ra)                  | >80                           |  |
| Voltage (V)              | 220-240 V                     |  |
| Frequency(Hz)            | 50/60Hz                       |  |
| Lifespan (hrs)           | 30000/100000 Switching Cycles |  |
| Working Temperature ( C) | -15-45                        |  |
| Storage Temperature ( C) | -15-45                        |  |
| •                        |                               |  |

### **Energy Label**



## SMD breakdown drawing

































Based on actual product purchased